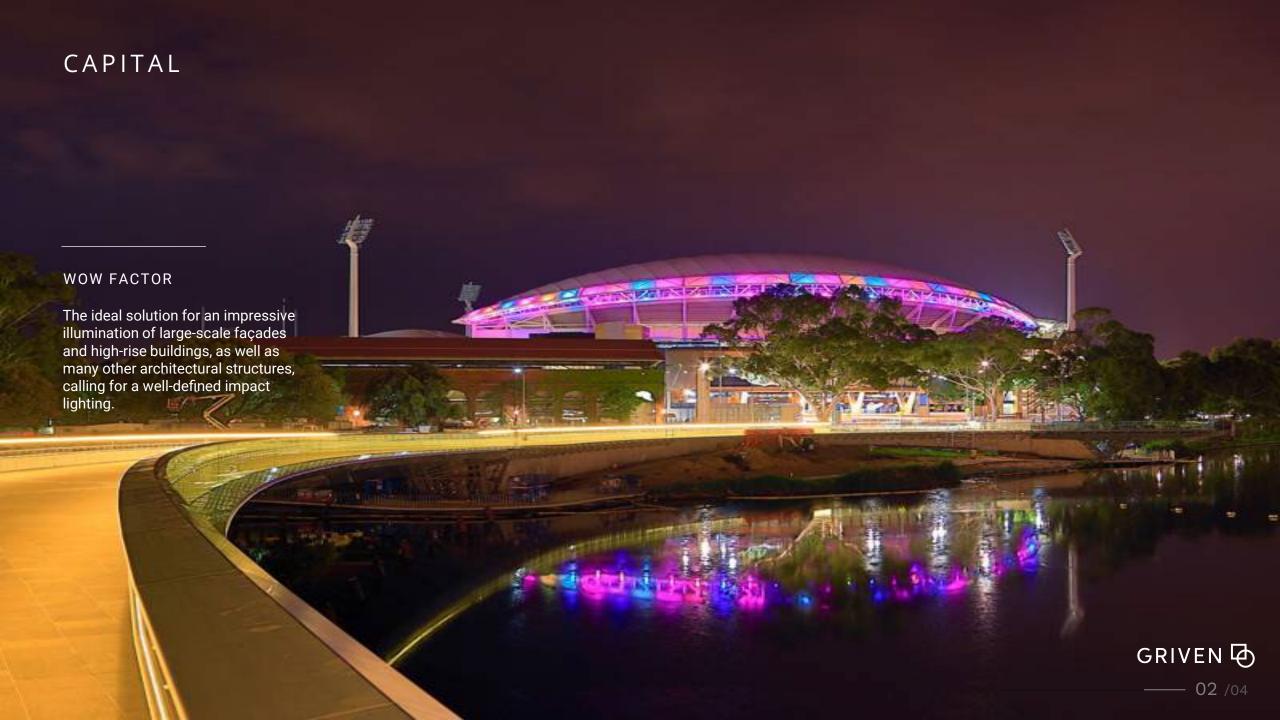

## **SMALL & MIGHTY**

This highly flexible and versatile surface mount floodlight, available in multiple sizes & configurations is suitable for a comprehensive variety of installations where a reduced mounting space leaves no wide choice to the most innovative lighting designers









## POWERFUL

More than 30,000 lumens from an RGBW fixture (Capital 600)



**VERSATILE** 

Family of fixtures covering all floodlight applications

all Cast Aluminum construction

IP67 & IK09

ROBUST

**POLAR EDITION** 

Equipped with an integrated de-icing system with electrically heated glass, which assures functionality, even in the most severe cold weather conditions.

## CAPITAL



## CAPITAL BY GRIVEN®

**EXPERIENCE** 

.hess GRIVEN & WILL LAMP (