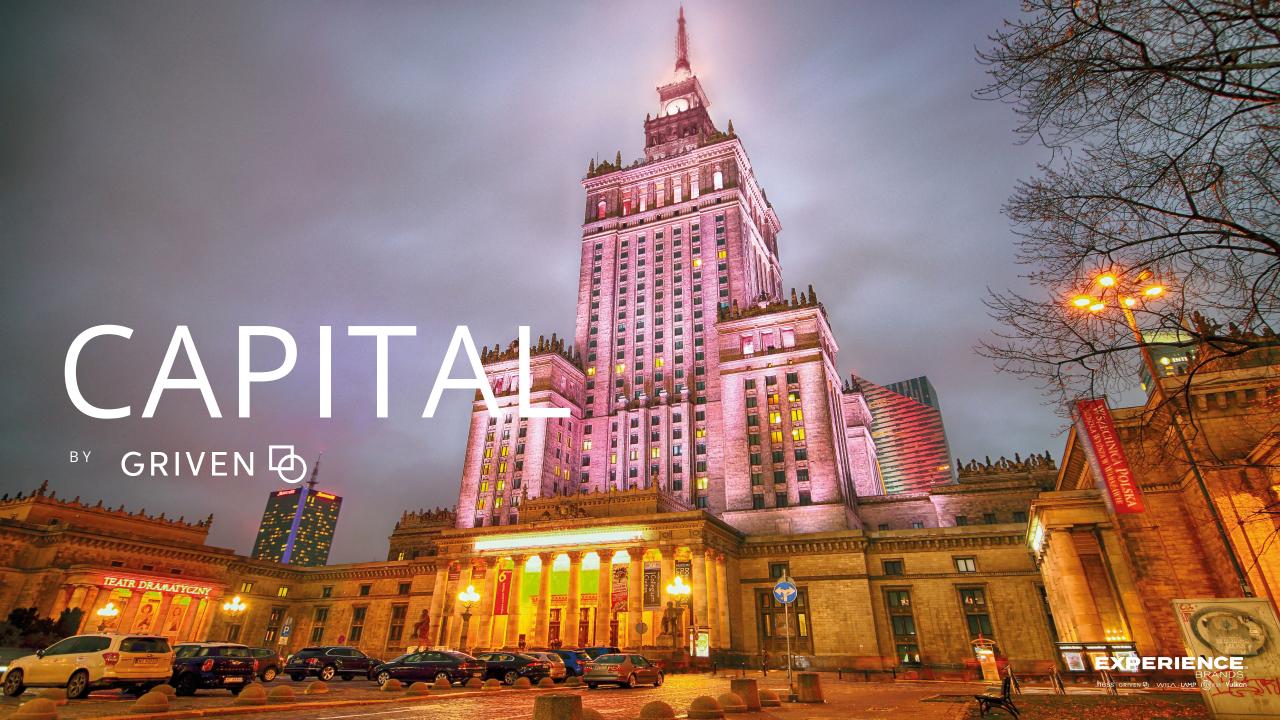

## **SMALL & MIGHTY**

This highly flexible and versatile surface mount floodlight, available in multiple sizes & configurations is suitable for a comprehensive variety of installations where a reduced mounting space leaves no wide choice to the most innovative lighting designers









## POWERFUL

More than 30,000 lumens from an RGBW fixture (Capital 600)



**VERSATILE** 

Family of fixtures covering all floodlight applications

all Cast Aluminum construction

IP67 & IK09

ROBUST

**POLAR EDITION** 

Equipped with an integrated de-icing system with electrically heated glass, which assures functionality, even in the most severe cold weather conditions.

## CAPITAL



## CAPITAL BY GRIVEN®

**EXPERIENCE** 

.hess GRIVEN & WILL LAMP (