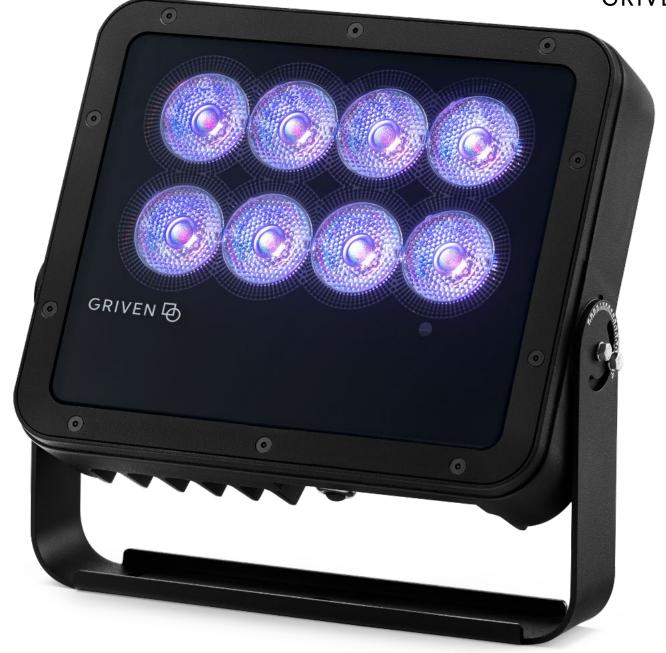

## POWERFUL

More than 30,000 lumens from an RGBW fixture (Capital 600)

**VERSATILE** 

Family of fixtures covering all floodlight applications

all Cast Aluminum construction

IP67 & IK09

ROBUST

**POLAR EDITION** 