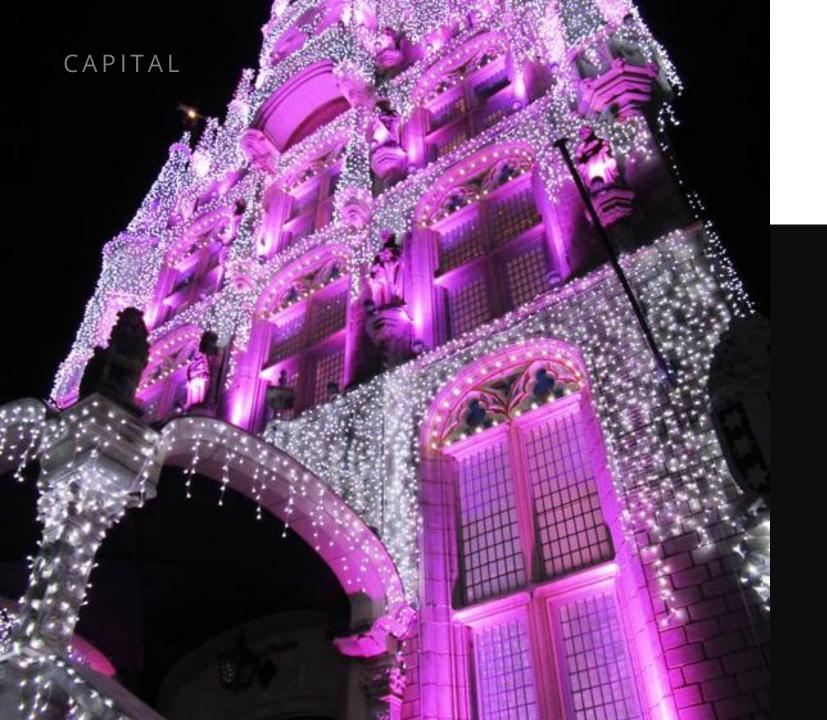

## **SMALL & MIGHTY**

This highly flexible and versatile surface mount floodlight, available in multiple sizes & configurations is suitable for a comprehensive variety of installations where a reduced mounting space leaves no wide choice to the most innovative lighting designers









## POWERFUL

More than 30,000 lumens from an RGBW fixture (Capital 600)



**VERSATILE** 

Family of fixtures covering all floodlight applications

all Cast Aluminum construction

IP67 & IK09

ROBUST

**POLAR EDITION** 

Equipped with an integrated de-icing system with electrically heated glass, which assures functionality, even in the most severe cold weather conditions.

## CAPITAL



## CAPITAL BY GRIVEN®

**EXPERIENCE** 

.hess GRIVEN & WILL LAMP (