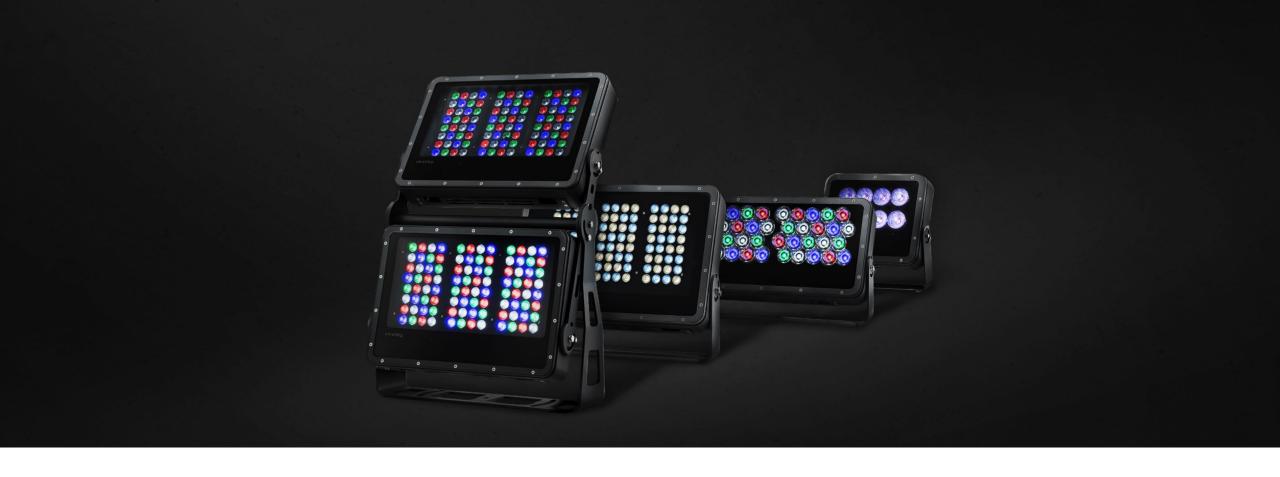

## **SMALL & MIGHTY**

This highly flexible and versatile surface mount floodlight, available in multiple sizes & configurations is suitable for a comprehensive variety of installations where a reduced mounting space leaves no wide choice to the most innovative lighting designers

## POWERFUL

More than 30,000 lumens from an RGBW fixture (Capital 600)

**VERSATILE** 

Family of fixtures covering all floodlight applications

all Cast Aluminum construction

IP67 & IK09

ROBUST

**POLAR EDITION** 