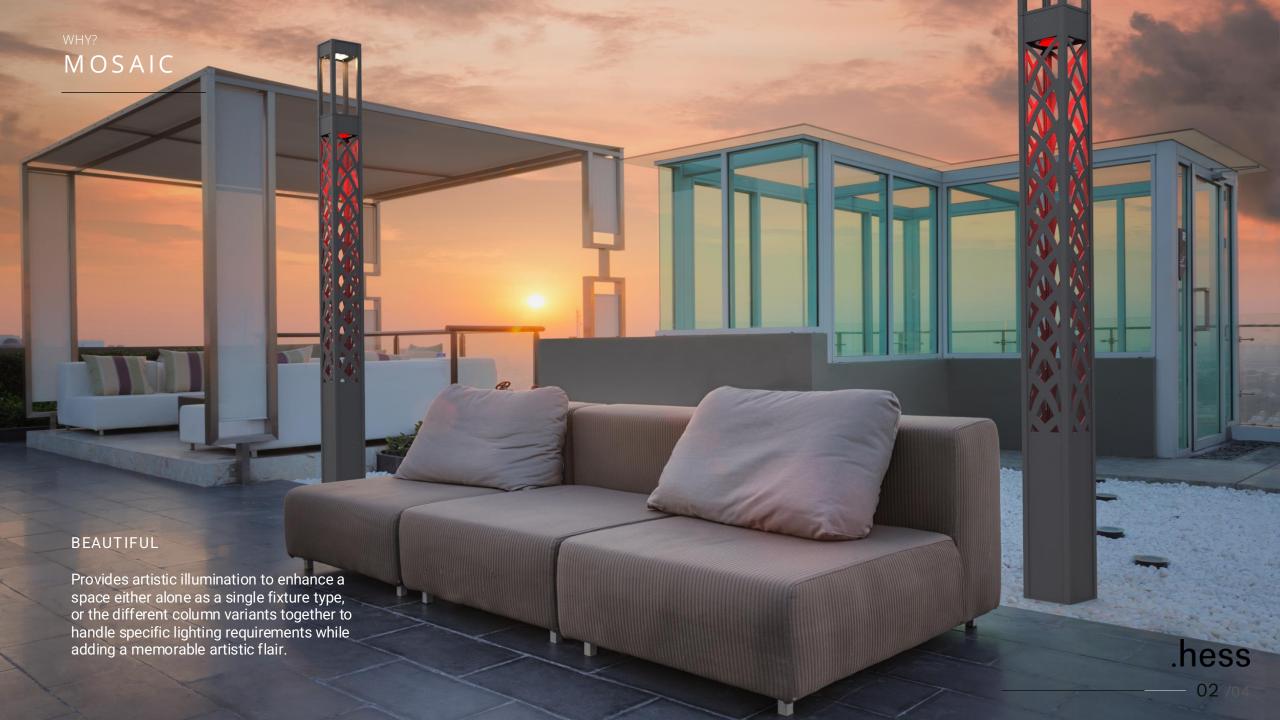

.hess

WHY?

MOSAIC

**FLEXIBLE** 

Available in 3 heights.

This allows the applicable column height to be incorporated into a project regardless of the scale of the architecture.