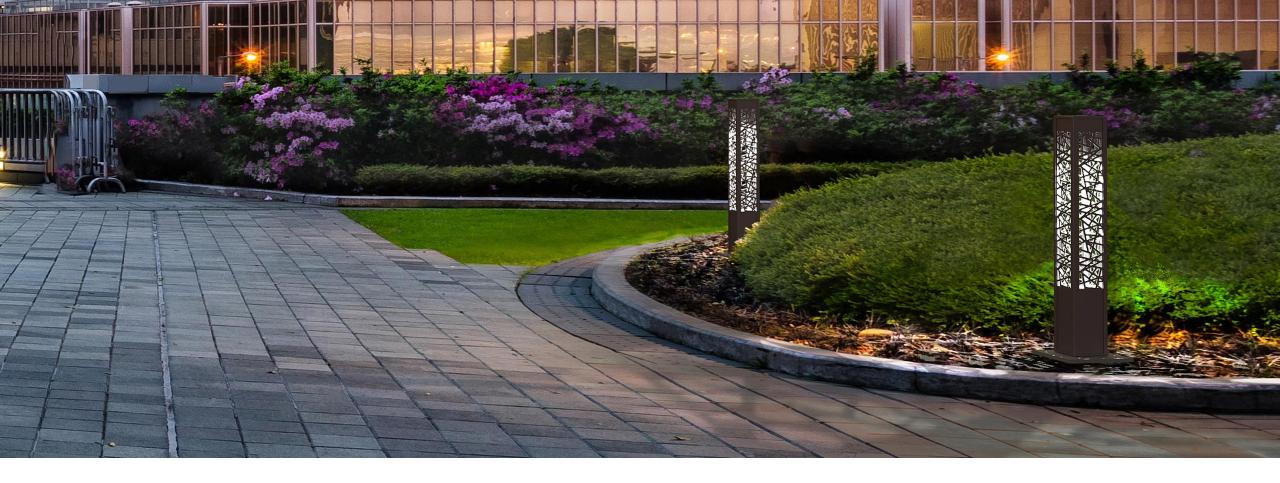

## VERSATILE

Product family consists of a decorative column only, a decorative column with top mounted luminaire for safety and security lighting, and a bollard.