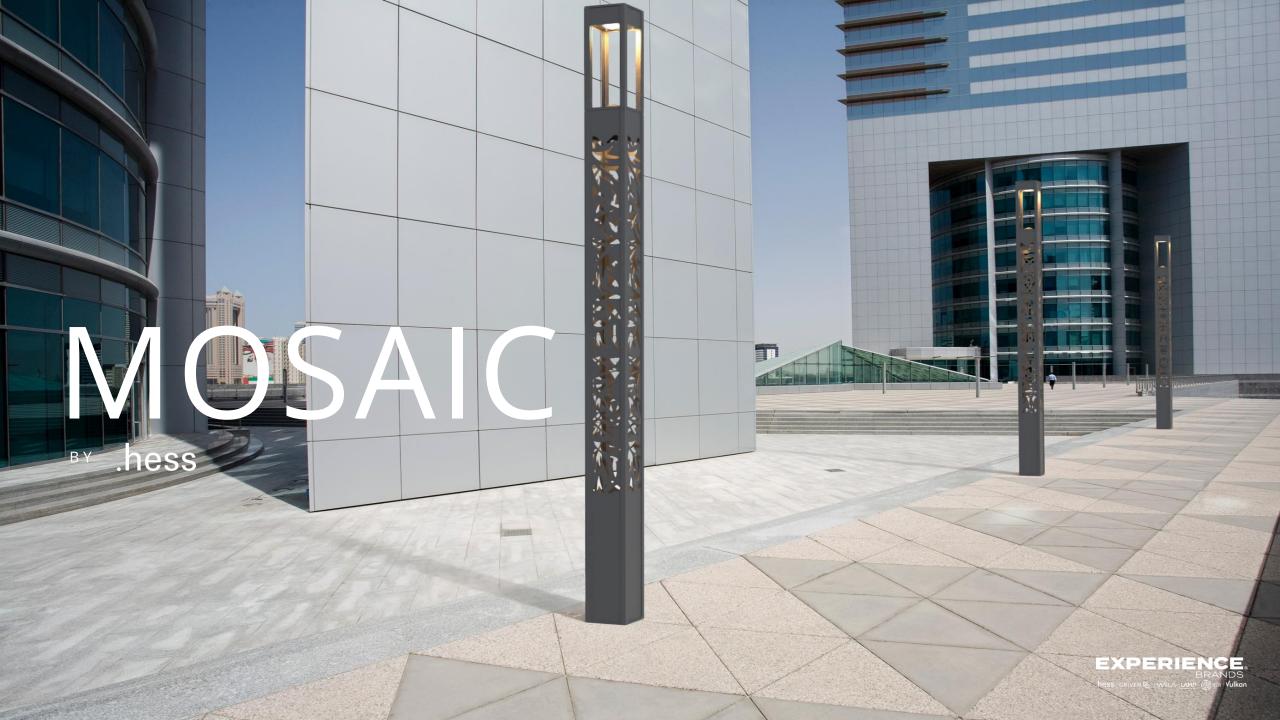

## MOSAIC

## SETS THE SCENE

Available in a selection standard patterns and can be easily customized with a unique design of the client's imagination.

Mosaic provides the ability to combine colored accent lighting for the column shaft as well as white light for general illumination.

## VERSATILE

Product family consists of a decorative column only, a decorative column with top mounted luminaire for safety and security lighting, and a bollard.