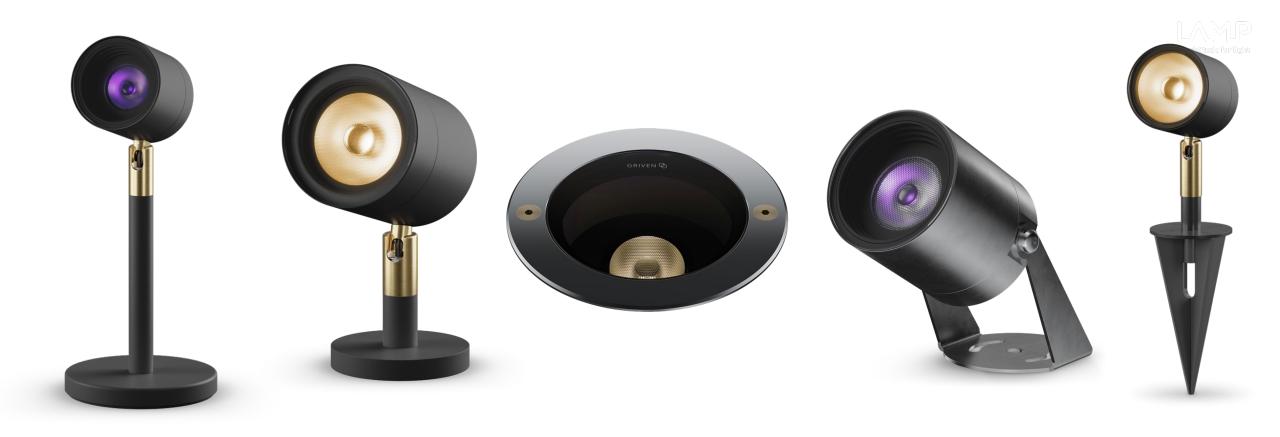

# VERSATILITY

Wall, bollard, recessed, spike mounting options

Marine-grade also available

### CONFIGURABLE

Available in 5 different finishes and 5 optical configurations:

12° (Narrow), 23° (Medium), 43° (Wide), 56° (Extra-wide) and 14°x38° (Elliptical)

ΜΟΟΝ