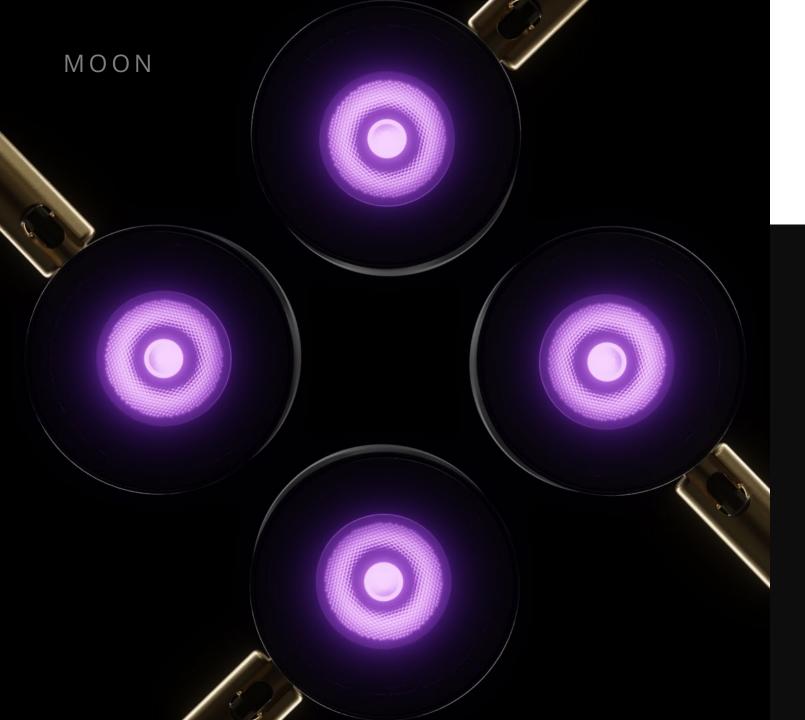

# FLEXIBILITY

White 2700K, 3000K and 4000K

Dynamic White Adjustable colour temperature range between 3000K and 6500K

RGBW 3000K or 4000K multichip

03 /04