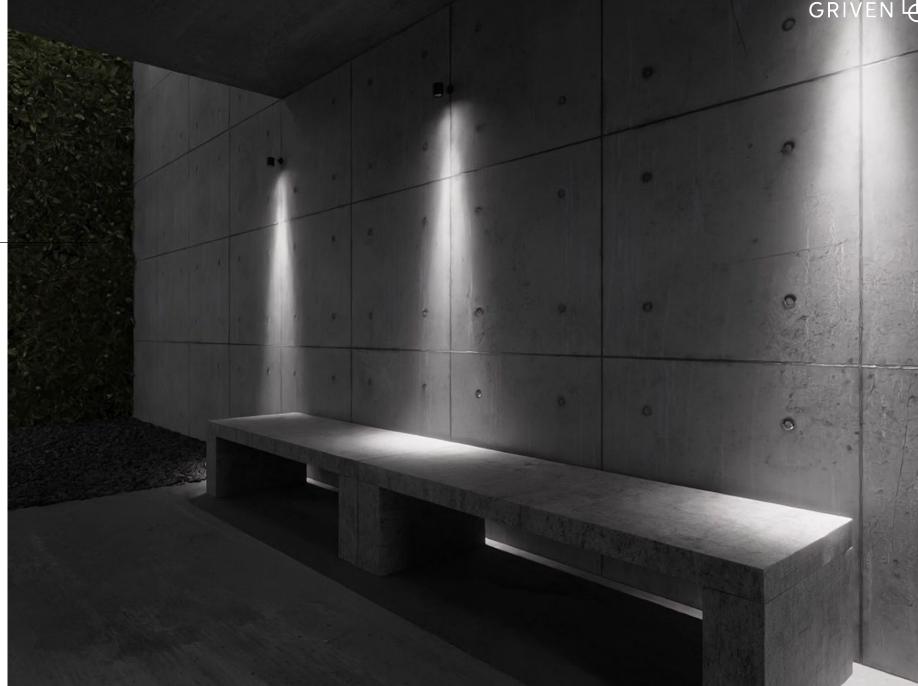

## SETS THE SCENE

Suitable for both decorative and functional accent and flood lighting in private or public environments

It is also an optimal solution for the enhancement of landscape details in green areas of large dimensions, such as gardens or parks.

### DISCREET

Fitted with an elegant brass swivel, connected to a neat cover for a practical wall or floor installation.

Two alternative versions feature onetone finish or lockable head options for the utmost design flexibility